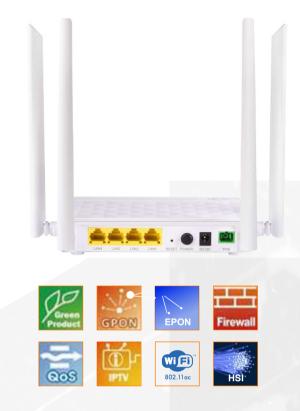

### XPON With 4GE+WIFI 2.4G&5.8G Product introduction

BT-PON

BT-769XR model ONU is a user terminal device independently developed by BTPT in line with such industrial background.The device has built-in two-layer switching function and three-layer routing function. With compact structure and small appearance, it is a kind of FTTH optical network unit with high performance and low power consumption, which is very suitable for the application requirements of various data services in FTTH networking scenarios of various operators.BT-769XR is an XPON product that can be adapted to EPON and GPON networks without replacing equipment and firmware.

### Features:

- GPON:Compliance with IEEE 802.3ah & itu-t g.984.x standard
- GPON:8 T-CONTs,32 GEM Ports
- Integrate OMCI(GPON)/OAM(EPON) and TR-069 remote configuration and maintenance
- Layer 3 Home Gateway/CPE features with Hardware NAT, support Multiple WAN, Route/Bridge mode, etc
- Layer 2 Switching, support 802.1Q VLAN, 802.1P QOS, Bandwidth Control, Spanning Tree, etc
- Bi-directional FEC
- Support firewall level Settings, support based on URL/MAC/ IP/ address frame filtering
- Support multicast IGMP v2 proxy/ snooping, support MLD proxy/ snooping
- Qos supports PQ, WRR, and CAR queue scheduling
- Provide Maximum rate 300Mbps 2.4GHz Wireless interface, and Maximum rate 866Mbps 5.8GHz Wireless interface, 2T2R external antenna, support multiple SSID Settings
- Support DDSN, ALG, DMZ and UPNP

# **Highlights:**

- Dual band Wi-Fi, Superior performance of Wireless 11n and 11ac Transmission
- Compatible with 95% Third-party OLTs (Including Huawei/ZTE/Fiberhome/BT-PON and so on)
- Spport EPON/GPON mode and switch mode automatically
- Support Route PPPoE/DHCP/Static IP and Bridge mode
- Support ONU auto-discovery/Link detection/remote upgrade of software
- Support IPv4/IPv6 dual mode
- Support Firewall function and IGMP multicast feature
- Support LAN IP and DHCP Server configuration
- Support Port Forwarding and Loop-Detect