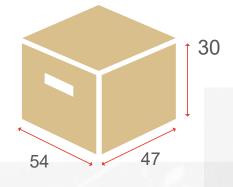

# Product Packing Size .....

#### Packing list:

- 20pcs/Carton
- Measurement: 54\*47\*30cm, 14kg

- Compatible with OLT Huawei/ ZTE/Fiberhome
- LAN
- RESET POWER
- DC