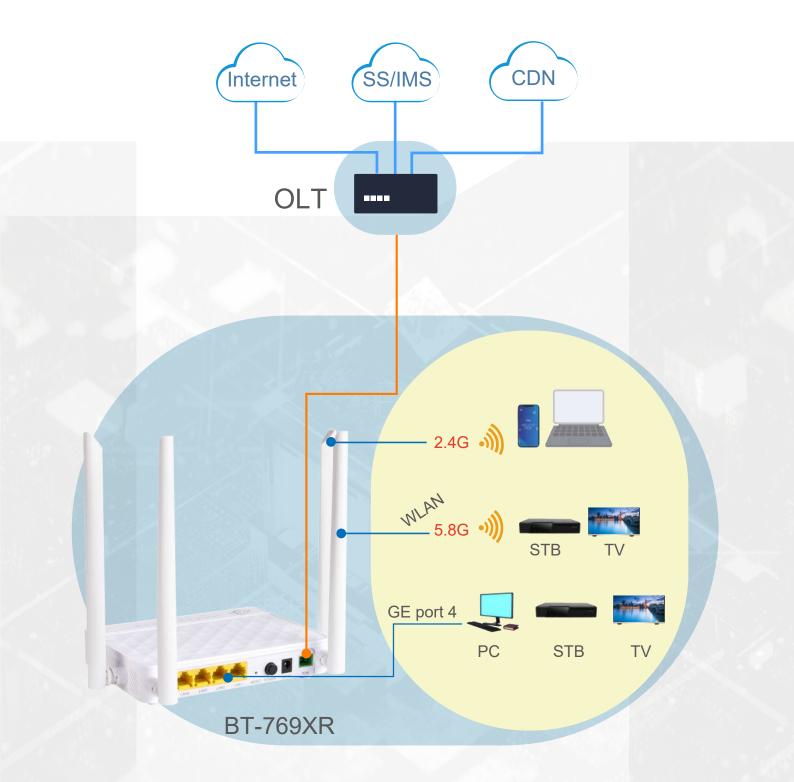

\* RJ45
- Interface parameters: 4\*10/100/1000Mbps auto adaptive Ethernet interfaces

### Wireless

- Working mode: IEEE 802.11 b/g/n/AC
- Antenna pattern: External 2\*2T2R External antenna
- Antenna gain: 5dBi
- Wireless bandwidth: Support 20MHz/40MHz/80MHz
- Interface rate:
  2.4G WLAN: Maximum rate 300Mbps
  5.8G WLAN: Maximum rate 866Mbps
- SSID: Up to 4 SSID broadcasts are supported



\_ \_ \_ \_ \_ \_ \_ \_ \_ \_ \_ \_ \_

# Product Packing Size .....

#### Package included:



- ONU \* 1 PC
- Power adaptor \*1 PC
- Manual \*1 PC
- Box \*1 PC

**Interface:** 

#### Packing list:



- 20pcs/Carton
- Measurement: 54\*47\*30cm, 14kg



- Compatible with OLT Huawei/ ZTE/Fiberhome
- LAN
- RESET POWER
- DC

#### PON

Shenzhen Baitong Putian Technology Co., Ltd.



# Application Scenario





## **Company Introduction**

Shenzhen Baitong Putian Technology Co., Ltd.has more than 10 years experence in fiber optical equipment industry since from 2008, specializes in the research and development of optical access network technology especially ONU and OLT. It provides integrated network transmission products such as voice, data, and video based on IP networks.

# Service Support:

- Fully understand the needs of customers, and create value for customers with advanced technology, considerate service, and tailor-made solutions.
- Provides customers with a full range of after-sales service and technical support, and strive to create value for customers.

### **Company Mission:**

• Fight for Access the world

#### Shenzhen Baitong Putian Technology Co., Ltd.

- C Website: www.bt-po