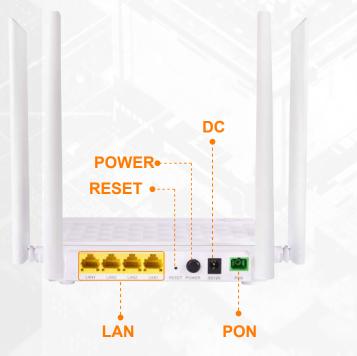

### **Hardware Specifications**

- Size: 160\*115 \*28mm
- Optical signal access: 1\*GPON/EPON
- User interface: 4GE+2.4G&5.8G
  WLAN+1USB
- Indicator light: POWER/PON/LOS/LAN1/
- LAN2/LAN3/LAN4/USB/2.4G/5G/WPS
- Button: Power switch Button, Reset Button, WLAN Button, WPS Button
- Weight: 250g
  Power adapter input: 100V~240V AC, 50Hz~60Hz
- PowerSupply requirement: 12V DC, 1.5A
- Power consumption: <10w</p>
- Working temperature: -10°C ~ +45°C
- Environment humidity: 5% ~ 95% (Noncondensing)

### Ethernet Interface

- Interface type: 4\* RJ45
- Interface parameters: 4\*10/100/1000Mbps auto adaptive Ethernet interfaces

#### Packing list:

- 20pcs/Carton
- Measurement: 54\*47\*30cm, 14kg

- Compatible with OLT Huawei/ ZTE/Fiberhome
- LAN
- RESET POWER
- DC